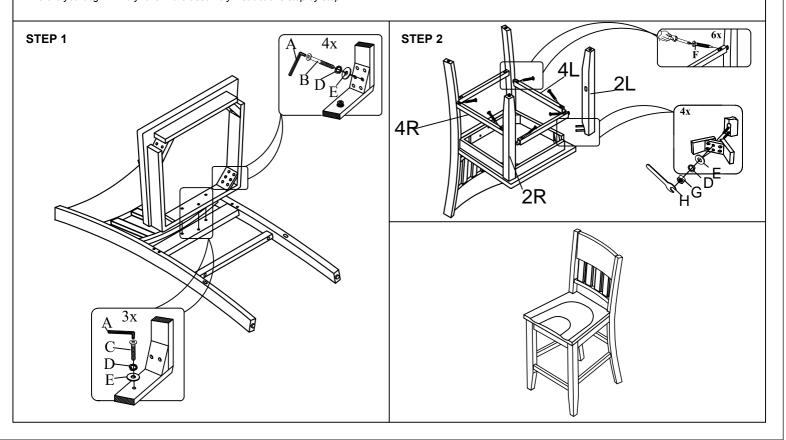

### ASSEMBLY TIPS:

- 1. Remove hardware from box and sort by side
- 2. Please check to see that all hardwware and parts are present priorstart of assembly

3. Please follow attached instructions in the same sequence as numbered to asurre fast & easy assembly

|     | HARDWARE LIST          |                  |        |  |  |
|-----|------------------------|------------------|--------|--|--|
| No. | Description            |                  | Qty    |  |  |
| А   | Allen Key M4 (Short)   | ſ                | 1 Pc   |  |  |
| В   | Jcbc Screw 1/4" x 3"   | ()               | 4 Pcs  |  |  |
| С   | Jcbc Screw 1/4" x 1.5" | (d)              | 3 Pcs  |  |  |
| D   | Spring Washer 5/16"    | $\bigcirc$       | 11 Pcs |  |  |
| Е   | Flat Washer 5/16"      | 0                | 11 Pcs |  |  |
| F   | Wood screw Ø4X38mm     | - and the second | 6 Pcs  |  |  |
| G   | Hex nut 5/16"          | 9                | 4 Pcs  |  |  |
| Н   | Spanner 12.8           | 5                | 1 Pc   |  |  |

|     | PART LIST          |       |  |  |  |
|-----|--------------------|-------|--|--|--|
| No. | Description        | Qty   |  |  |  |
| 1   | Box frame & Seat   | 1 Pc  |  |  |  |
| 2   | Front leg L&R      | 2 Pcs |  |  |  |
| 3   | Back rest          | 1 Pc  |  |  |  |
| 4   | Side stretcher L&R | 2 Pcs |  |  |  |
| 5   | Front stretcher    | 1 Pc  |  |  |  |

#### IMPORTANT NOTE:

\* Place all wooden parts on a clean and smooth surface such as a rug or carpet to avoid the parts from being scratched.

\* Before you begin. Kindly follow the assembly instructions step by step.