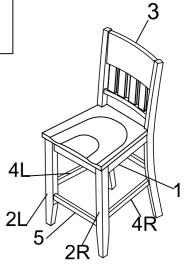

|     | PART LIST          |       |  |  |  |
|-----|--------------------|-------|--|--|--|
| No. | Description        | Qty   |  |  |  |
| 1   | Box frame & Seat   | 1 Pc  |  |  |  |
| 2   | Front leg L&R      | 2 Pcs |  |  |  |
| 3   | Back rest          | 1 Pc  |  |  |  |
| 4   | Side stretcher L&R | 2 Pcs |  |  |  |
| 5   | Front stretcher    | 1 Pc  |  |  |  |

FINE FURNITURE

**FULLY SETUP** 